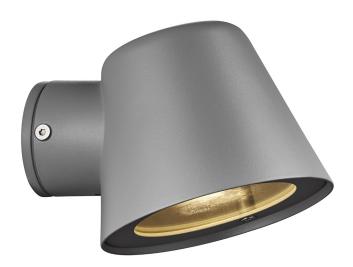

## **Aleria**

Item number: 2019131010 Grey EAN: 5704924000737

Packaging unit 3
Material: Metal
IP44, Class 1 (Earth contact), 230V
GU10, Max. 35W, Light source not included
Parallel connection not possible

Area: Outdoor Energy class A++ - E

Aleria is a small lamp that does not take up any unnecessary space, but at the same time provides a good functional light. With the soft shapes and elegant design this lamp becomes a beautiful decoration for your outdoor space. Aleria is made of lacquered aluminium and is ideal for example at the driveway, front door or garage.