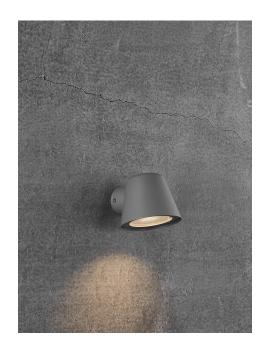

Area: Outdoor Energy class A++ - E

Aleria is a small lamp that does not take up any unnecessary space, but at the same time provides a good functional light. With the soft shapes and elegant design this lamp becomes a beautiful decoration for your outdoor space. Aleria is made of lacquered aluminium and is ideal for example at the driveway, front door or garage.